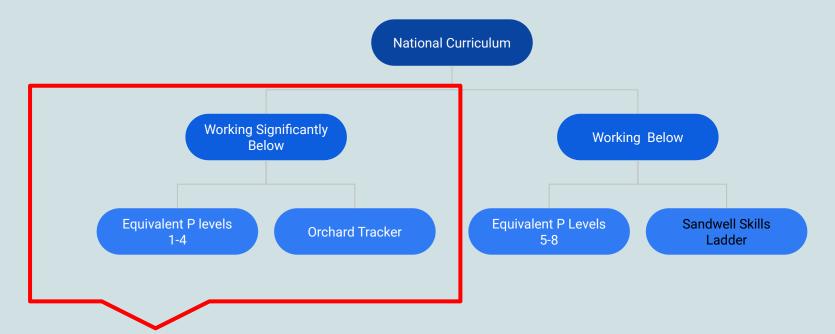

- Subject specific assessments (teacher assessment / test based assessment)
- Sandwell Skills Ladder
- Engagement Scale
- Pre-NC tracker
- Salford Reading Test
- Sandwell Numeracy Test
- Inclusion Support Assessment (if appropriate)